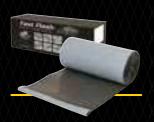

# PANDSER EPDM LEAD REPLACEMENTS

Our EPDM lead replacements are suitable as a water barrier for several applications on roofs, dormers and cavity walls. Not only are EPDM lead replacements safer for humans and the environment, they can also be processed easier and faster than lead. Fast Flash is available in several colours to perfectly match the material with the colour of the roof tiles.

### **FAST FLASH**

Fast Flash is an environmental-friendly and highly flexible sealing material. With its self-adhesive back, the product is easy to process. Fast Flash is suitable for the entire roof when a fast, waterproof solution is required. Think about the facade, around dormers, the water barrier of chimneys or the threshold.