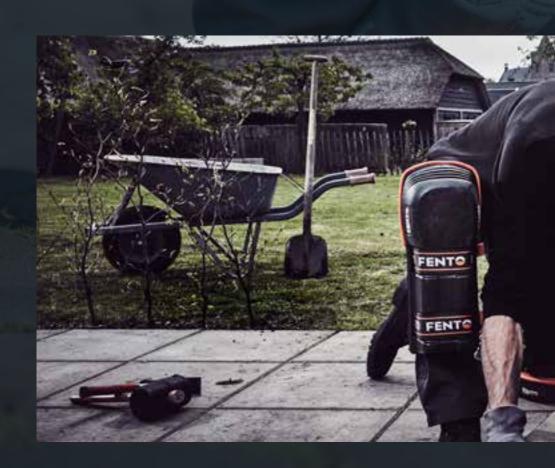

### FENTO KNEE PROTECTORS

FENTO knee protectors are developed in cooperation with physiotherapists, based on practical user experiences. The perfect fit and balanced pressure distribution ensure a good working posture and prevent knee and back complaints. To emphasize this, FENTO chose the tagline: ERGONOMIC KNEE PROTECTORS.

### FENTO KNEE PROTECTORS

Comfort, sustainability and ergonomics are the key priorities of the FENTO knee protectors. All products are the result of many years of development and thorough testing. FENTO is light in weight, flexible and waterproof.

The FENTO POCKET is a flexible inlayer fitting all work trousers. The external knee pad FENTO HOME has an ergonomic wedge providing comfort in all kinds of circumstances. The ORIGINAL and MAX have an ergonomic fit and are perfect for intensive use.