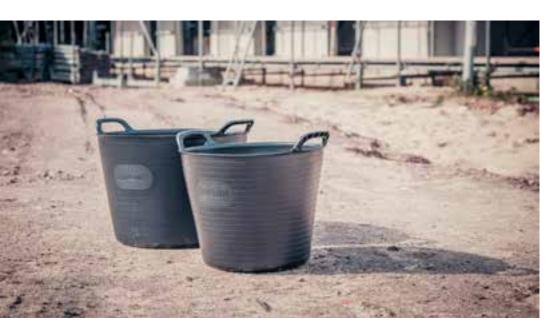

#### **SPECIALS**

Not all Gripline products can be classified as buckets, tubs or rectangular tubs. These are our so-called specials. These specials include items with deviating volumes (e.g. 12 or 14 litres) or the 10 litres measuring cups, our Flex Tubs or the mixing tubs. And of course we make - upon special request - buckets in deviating, striking colours.

#### **SPECIALS**

Not all Gripline products can be classified as buckets, tubs or rectangular tubs. These are our so-called specials. The specials include items with deviating volumes, like 125 litres for the finishing phase, our Flex Tubs or the mixing tubs. And of course we make - upon special request - items in deviating, striking colours.