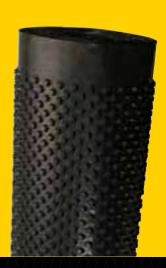

### PANDSER STUDDED MEMBRANE

Pandser studded membrane is the ideal solution underneath all kinds of concrete constructions.

### STUDDED MEMBRANE

Thanks to the firm studded structure, the reinforcement on concrete slaps is raised from the substrate and sufficient coverage remains guaranteed, also in case of frequent contact with the already placed reinforcement.

Check out the product range of the
PANDSER STUDDED MEMBRANE
WWW.BERDAL.COM/B885