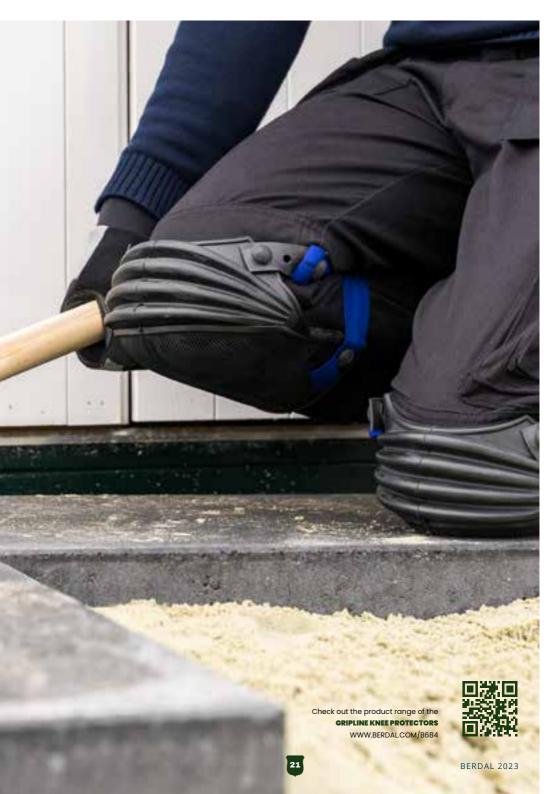

# GRIPLINE KNEE PROTECTORS

The trusted, premium Gripline quality in the shape of knee protectors.

Very convenient when it comes to ergonomics and protection.

#### **HARMONICA**

The Gripline Harmonica knee protectors have a harmonicashaped part that can be expanded at the top. This tightens the knee pad firmer around the knees to provide the proper support. The knee protectors are equipped with three belts for additional comfort and stability.