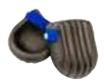

# GRIPLINE KNEE PROTECTORS

The trusted, premium Gripline quality in the shape of knee protectors.

Very convenient when it comes to ergonomics and protection.

#### **HARMONICA**

The Gripline Harmonica knee protectors have a harmonicashaped part that can be expanded at the top. This tightens the knee pad firmer around the knees to provide the proper support. The knee protectors are equipped with three belts for additional comfort and stability.