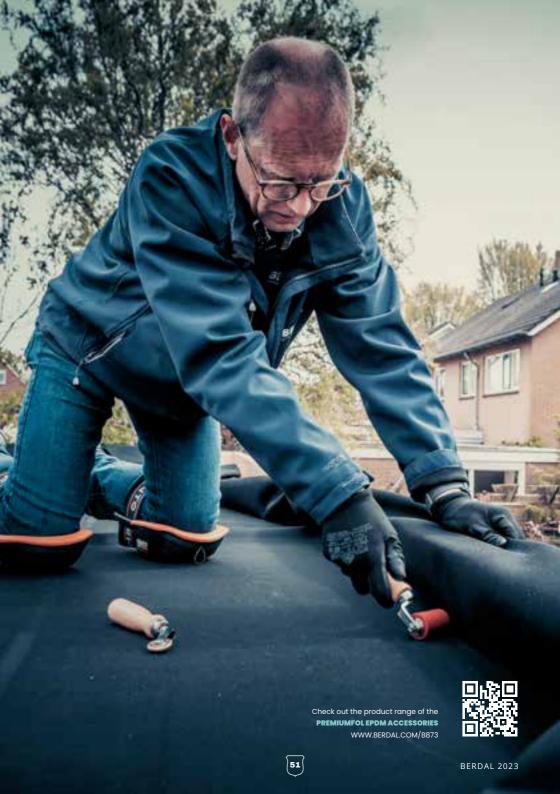

#### **DOOR STOPS**

You can leave it up to the indestructible door stops of Gripline to absorb the blows. The door stops are designed for heavy-duty use. Smoothly finished and available in five colours and five sizes.

#### **CLOSET BUFFERS**

The Gripline closet buffers, also called door stops, prevent damage to doors, walls or side walls when the door swings open.

Available in the colours white, red, grey and black.

Check out the product range of the GRIPLINE RUBBER PRODUCTS WWW.BERDAL.COM/B684