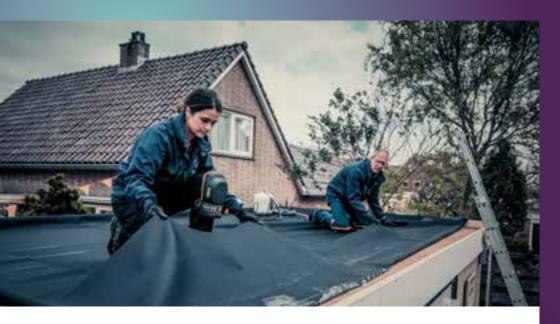

# WATERPROOF AND AIRTIGHT SOLUTIONS FOR ROOFS, FACADES AND FLOORS

Pandser offers construction professionals all the tools they need for the sealing of roofs, facades and floors. With our total concept of materials, tools and accessories, we offer the most sustainable and environmental-friendly solutions for several moisture and airtightness problems. In addition to the well-known EPDM strips, roof membranes and EPDM lead replacements, Pandser supplies reinforced foils, spunbonded foils, DPC and construction foils, and matching tapes.

# PANDSER EPDM FILM

EPDM is a synthetic rubber with a longer lifespan than bitumen and DPC. The environmental-friendly EPDM is used for the waterproofing of flat and gently sloping roofs and as water-damming solution at frames and foundation. This material is also extremely suitable for the recladding of zinc gutters. Because EPDM is glued, it is very safe to apply.