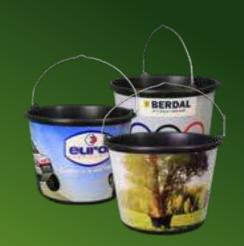

# **GRIPLINE BUCKETS**

The Gripline bucket is a classic in the Gripline product range. Upon request also available as a printed bucket. This entire series is suitable for both professionals and DIY-enthusiasts.

#### **SPECIALS**

Not all Gripline products can be classified as buckets, tubs or rectangular tubs. These are our so-called specials. These specials include items with deviating volumes (e.g. 12 or 14 litres) or the 10 litres measuring cups, our Flex Tubs or the mixing tubs. And of course we make - upon special request - buckets in deviating, striking colours.