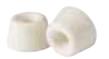

#### **DOOR STOPS**

You can leave it up to the indestructible door stops of Gripline to absorb the blows. The door stops are designed for heavy-duty use. Smoothly finished and available in five colours and five sizes.

#### **CLOSET BUFFERS**

The Gripline closet buffers, also called door stops, prevent damage to doors, walls or side walls when the door swings open.

Available in the colours white, red, grey and black.

Check out the product range of the GRIPLINE RUBBER PRODUCTS WWW.BERDAL.COM/B684