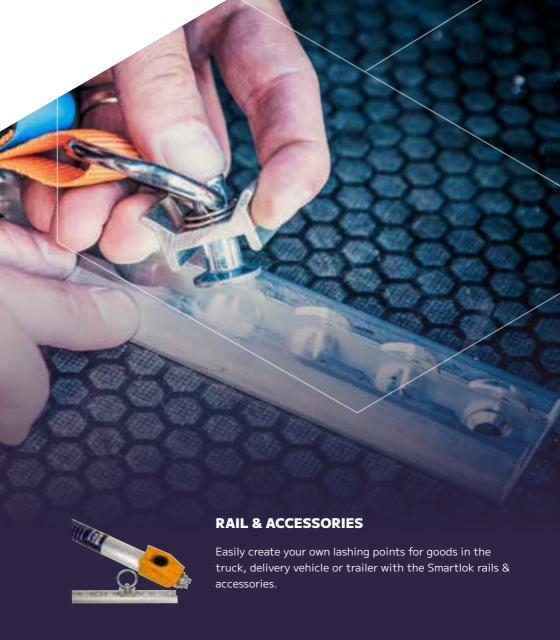

## KONVOX SMARTLOK

Create the design of your company vehicle quickly and easily with the Smartlok system. With rails of different lengths and adjustable load bars, you secure loads of all sizes.

### **LASHING STRAPS**

Fasten the goods in the truck, delivery vehicle or trailer with the lashing straps. These lashing straps are developed especially for use in combination with the Smartlok rail.

Check out the product range of the **KONVOX SMARTLOK**WWW.BERDAL.COM/B379