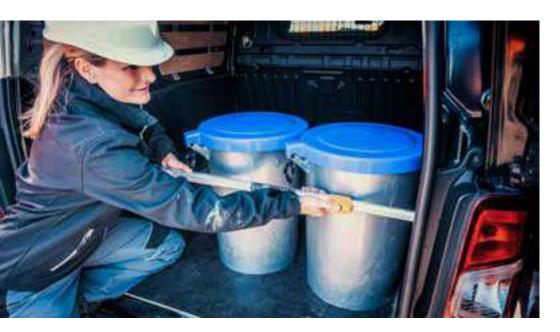

# **GRIPLINE BUCKETS**

The Gripline bucket is a classic in the Gripline product range. Upon request also available as a printed bucket. This entire series is suitable for both professionals and DIY-enthusiasts.

# GRIPLINE TUBS

The rugged tubs of Gripline can withstand quite a bit of stress.

Our mortar tubs are able to handle many masonry tasks with ease.

Tubs that are dragged from one construction site to the next, have to be reliable.