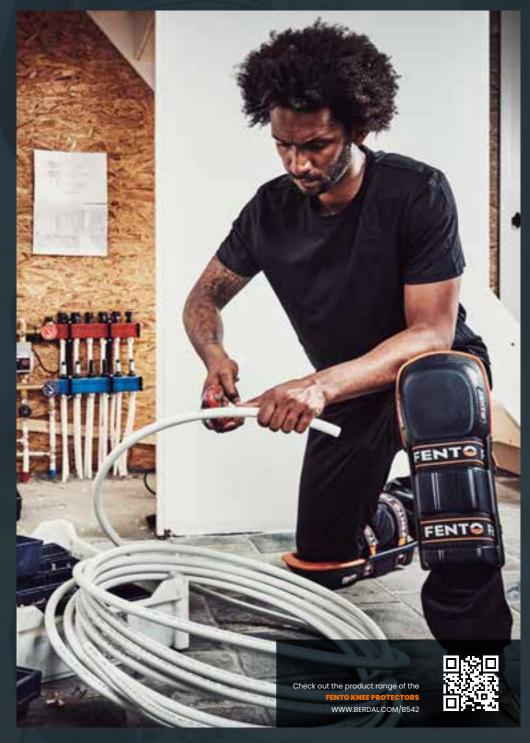

### FENTO KNEE PROTECTORS

FENTO knee protectors are developed in cooperation with physiotherapists, based on practical user experiences. The perfect fit and balanced pressure distribution ensure a good working posture and prevent knee and back complaints. To emphasize this, FENTO chose the tagline: ERGONOMIC KNEE PROTECTORS.

### FENTO KNEE PROTECTORS

Comfort, sustainability and ergonomics are the key priorities of the FENTO knee protectors. All products are the result of many years of development and thorough testing. FENTO is light in weight, flexible and waterproof.

The FENTO POCKET is a flexible inlayer fitting all work trousers. The external knee pad FENTO HOME has an ergonomic wedge providing comfort in all kinds of circumstances. The ORIGINAL and MAX have an ergonomic fit and are perfect for intensive use.