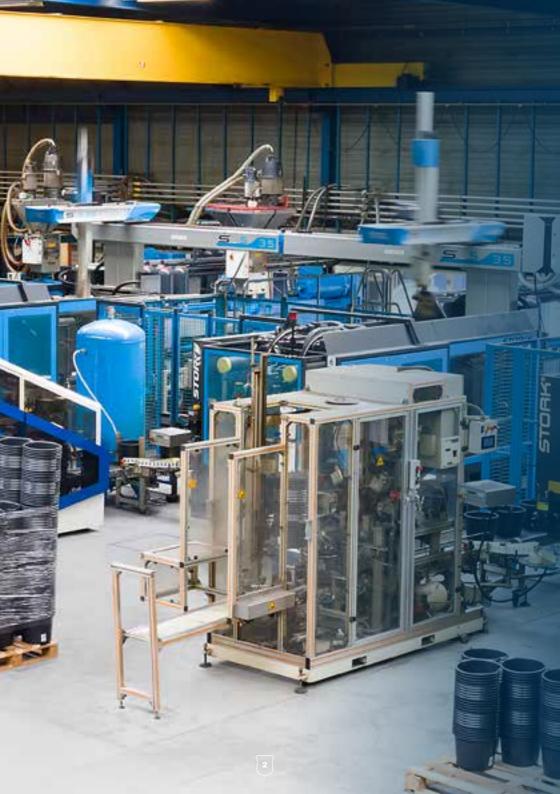

### QUALITY AND SUSTAINABILITY IN OUR OWN HANDS

We maintain the control of both quality and sustainability by producing the products ourselves in the Netherlands and Poland. The buckets and tubs are made of 100% recycled and certified plastic, recovered from household waste. For this, Berdal received the Blaue Engel certificate in 2014: the official German environmental quality label. The buckets, tubs and rectangular tubs additionally have a TÜV quality certificate and the knee protectors a DIN certification. In 2019, we started the Cradle to Cradle certification for the Pandser and Premiumfol EPDM product range and in 2023, Gripline will also become Cradle to Cradle certified.

# GRIPLINE SERIES

With Gripline, we strive for a combination of the most sustainable and qualitative solutions in rubber and plastic applications. The product range includes construction buckets, mortar tubs, personalised printed IML buckets, knee protectors, rubber hammers, rubber heads and door stops. These products are fully produced under our supervision in the Netherlands and Poland.