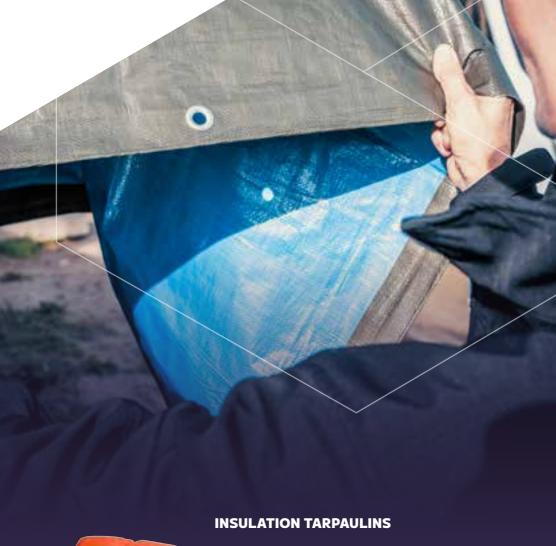

### KONVOX TARPAULINS

Protect valuable construction materials against external influences with tarpaulins for various applications in different colours, thicknesses and sizes.

Konvox insulation tarpaulins consist of two tarpaulins. The tarpaulins have an interlayer of bubble wrap.

Check out the product range of the

KONVOX TARPAULINS

WWW.BERDAL.COM/B379