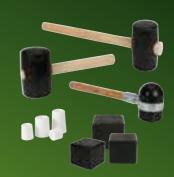

# GRIPLINE RUBBER PRODUCTS

Our rubber products are produced under our own management with the professional quality you would expect from Gripline. The rubber products of Gripline include a wide and varied range of hammers, rubber heads, closet and door stops.

#### **HAMMERS**

Meanwhile also a classic in the Gripline product range: the Gripline hammer. Available in a hard and a soft version. Within these versions we have different sizes, labelled with the numbers 1 up to 9.

#### **RUBBER HEADS**

Gripline rubber heads are high-quality and extremely suitable for the professional user.

Available in several sizes.

#### **DOOR STOPS**

You can leave it up to the indestructible door stops of Gripline to absorb the blows. The door stops are designed for heavy-duty use. Smoothly finished and available in five colours and five sizes.

#### **CLOSET BUFFERS**

The Gripline closet buffers, also called door stops, prevent damage to doors, walls or side walls when the door swings open.

Available in the colours white, red, grey and black.

Check out the product range of the GRIPLINE RUBBER PRODUCTS WWW.BERDAL.COM/B684