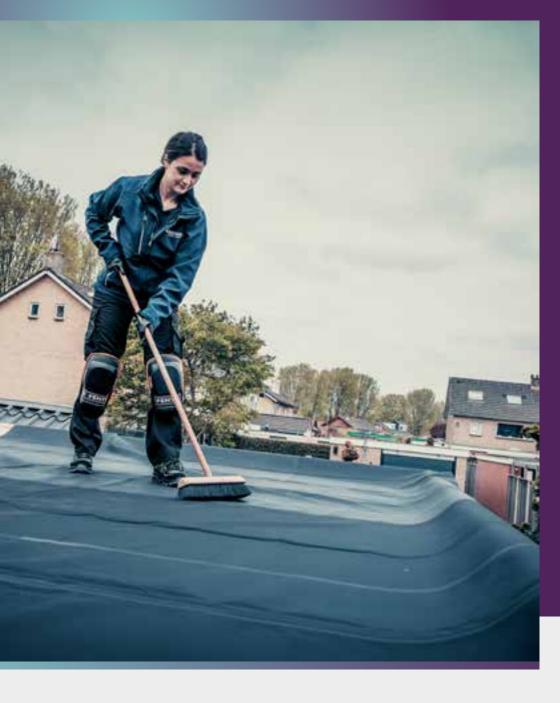

### FENTO KNEE PROTECTORS

FENTO knee protectors are developed in cooperation with physiotherapists, based on practical user experiences. The perfect fit and balanced pressure distribution ensure a good working posture and prevent knee and back complaints. To emphasize this, FENTO chose the tagline: ERGONOMIC KNEE PROTECTORS.

### FENTO KNEE PROTECTORS

Comfort, sustainability and ergonomics are the key priorities of the FENTO knee protectors. All products are the result of many years of development and thorough testing. FENTO is light in weight, flexible and waterproof.

The FENTO POCKET is a flexible inlayer fitting all work trousers. The external knee pad FENTO HOME has an ergonomic wedge providing comfort in all kinds of circumstances. The ORIGINAL and MAX have an ergonomic fit and are perfect for intensive use.

The FENTO Board distinguishes itself from the rest of the collection because you do not have to strap these around your knees. This ergonomic knee mat can be easily moved by means of the handle at the top and offers additional stability thanks to its wide surface.