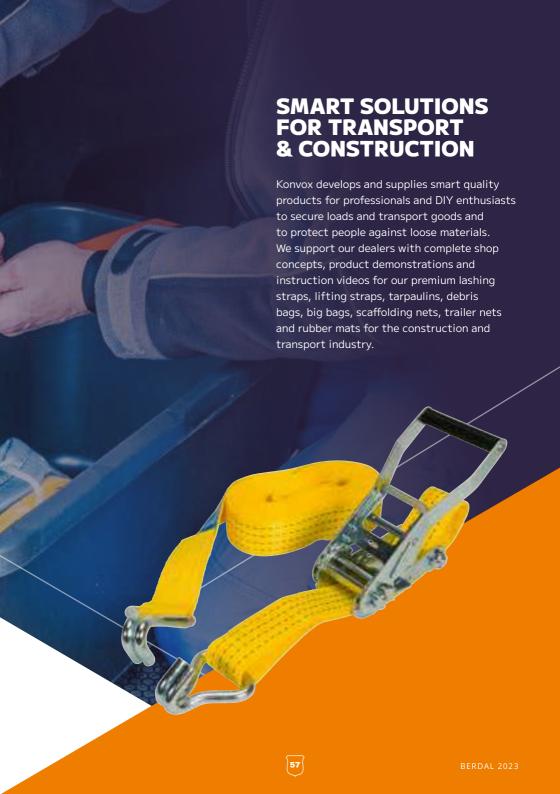

# SAFETY AND PACKAGING MATERIALS FOR TRANSPORT AND CONSTRUCTION SITE

At Konvox, we believe that everybody should be able to work and to finish jobs without any dangers. That is why we develop smart solutions to protect people and to secure materials. Both during transport and at the location where the work is performed. In addition to a complete product range, we support you as a distributor for the construction and transport industry with complete shop concepts, product demonstrations and instruction videos for our premium lashing straps, lifting straps, tarpaulins, debris bags, big bags, scaffolding nets, trailer nets and rubber mats.

### **LASHING STRAPS**

Secure the load in delivery vehicles, trucks, cars or trailers with the Konvox lashing straps. The straps are available with ratchet or buckle, making them easy to fasten. Length, height and width vary.