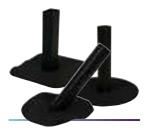

# PANDSER EPDM ACCESSORIES

The Pandser product range contains several EPDM accessories, including pressure rollers and wheels, primer, roof edges, EPDM rainwater drains and outflows with EPDM film collar.

### **TOOLS**

All the necessary tools, attributes, glues, kits and primers for work to be performed on roofs, gutters and facades are available through Pandser.

Check out the product range of the PANDSER EPDM ACCESSORIES WWW.BERDAL.COM/B885