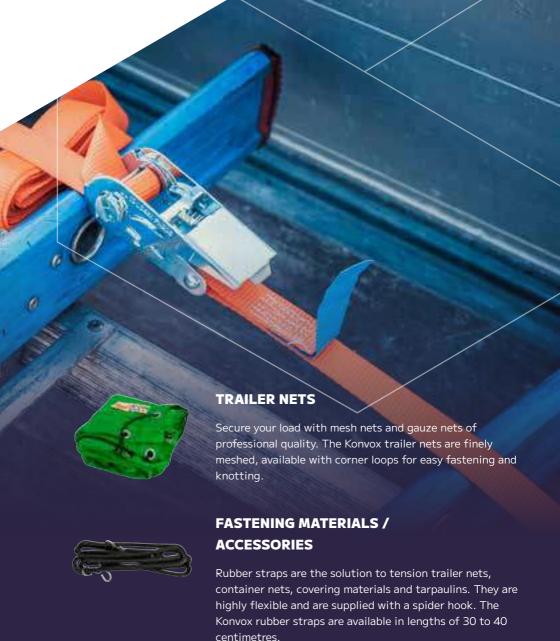

### KONVOX LOAD SECURING

Secure your load with professional load securing materials that meet the highest European safety standards. Prevent valuable load from slipping, getting damaged or the vehicle from tilting. Konvox offers a wide range of load securing materials for different applications and means of transport.

### **LASHING STRAPS**

Secure the load in delivery vehicles, trucks, cars or trailers with the Konvox lashing straps. The straps are available with ratchet or buckle, making them easy to fasten. Length, height and width vary.

Guarantee the safety of your employees and materials with lifting straps that meet the safety standards.

Available in multiple lengths, colours and for several work loads.