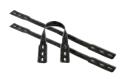

## KONVOX SMARTLOK

Create the design of your company vehicle quickly and easily with the Smartlok system. With rails of different lengths and adjustable load bars, you secure loads of all sizes.

### **LASHING STRAPS**

Fasten the goods in the truck, delivery vehicle or trailer with the lashing straps. These lashing straps are developed especially for use in combination with the Smartlok rail.

Check out the product range of the **KONVOX SMARTLOK**WWW.BERDAL.COM/B379