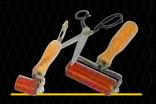

# PANDSER EPDM ACCESSORIES

The Pandser product range contains several EPDM accessories, including pressure rollers and wheels, primer, roof edges, EPDM rainwater drains and outflows with EPDM film collar.

### **TOOLS**

All the necessary tools, attributes, glues, kits and primers for work to be performed on roofs, gutters and facades are available through Pandser.

#### **CHEMISTRY**

To ensure optimal processing, Pandser primers, glues and kits are available.

### **WATER DRAINAGE**

High-quality Pandser products for the side drains and bottom outlets of several roof connections.