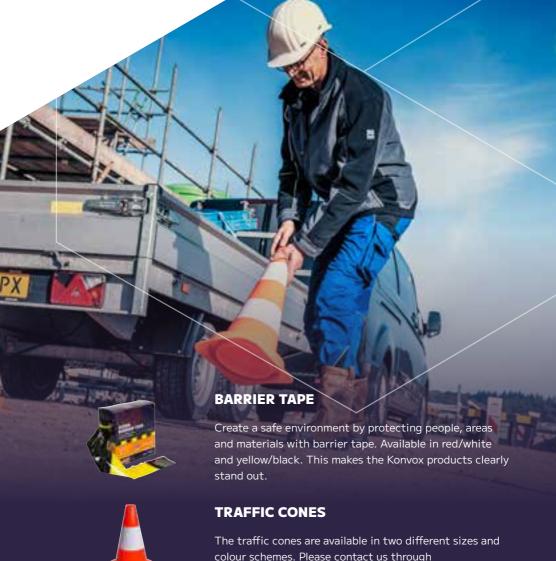

### **KONVOX TRAFFIC & SAFETY**

Safety in traffic and during all logistic processes is our key priority! These Konvox items are the perfect solution to create a safe environment during construction.

### **COVERS FOR CONSTRUCTION FENCES**

The Konvox covers for construction fences are made of woven plastic (polyethylene foil). The covers are finished smoothly and waterproof on one side. The ends are folded and welded. A fastening eye is applied to every 50 cm.

#### **SCAFFOLDING NETS**

Ensure a safe situation by covering your scaffoldings with scaffolding nets. Knot holes have been made to ensure quick fastening. The scaffolding nets are available in several sizes.

#### **PROTECTIVE NETS**

The protective net is ideal for use as a temporary barrier, to block (road) works and construction sites safely and guickly. The protective nets are also a good choice to protect load on a trailer.

colour schemes. Please contact us through verkoop@berdal.com if you are looking for multiple colours.

### **ANTI-SLIP MATS**

The Konvox anti-slip mats are the perfect solution to prevent the shifting of loads.

> Check out the product range of the **KONVOX TRAFFIC & SAFETY** WWW.BERDAL.COM/B379