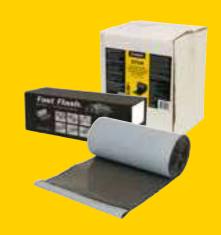

# PANDSER EPDM LEAD REPLACEMENTS

Our EPDM lead replacements are suitable as a water barrier for several applications on roofs, dormers and cavity walls. Not only are EPDM lead replacements safer for humans and the environment, they can also be processed easier and faster than lead. Fast Flash is available in several colours to perfectly match the material with the colour of the roof tiles.

#### **BETAFLEX**

Pandser Betaflex lead substitute can be used as a water barrier at facades, to make a connection between the facade and a flat roof, for thresholds and as a substitute for cavity lead and joints lead. When used to make a connection between a chimney and a sloping roof, and between a skylight and a tiled roof dormer, we recommend Fast Flash lead substitute. The lead substitute is supplied with aluminium expanded metal.

### **FAST FLASH**

Fast Flash is an environmental-friendly and highly flexible sealing material. With its self-adhesive back, the product is easy to process. Fast Flash is suitable for the entire roof when a fast, waterproof solution is required. Think about the facade, around dormers, the water barrier of chimneys or the threshold.