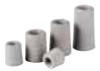

#### **RUBBER HEADS**

Gripline rubber heads are high-quality and extremely suitable for the professional user.

Available in several sizes.