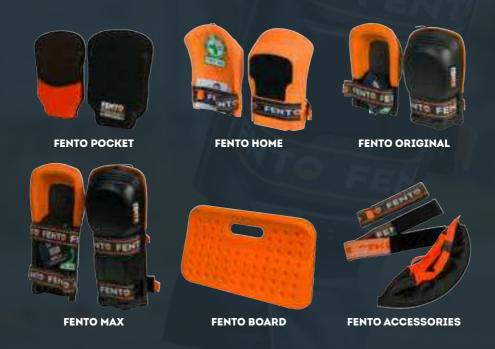

The FENTO POCKET is a flexible inlayer fitting all work trousers. The external knee pad FENTO HOME has an ergonomic wedge providing comfort in all kinds of circumstances. The ORIGINAL and MAX have an ergonomic fit and are perfect for intensive use.

The FENTO Board distinguishes itself from the rest of the collection because you do not have to strap these around your knees. This ergonomic knee mat can be easily moved by means of the handle at the top and offers additional stability thanks to its wide surface.

Apart from the knee protectors, FENTO also offers several types of accessories.

**WWW.BERDAL.COM**