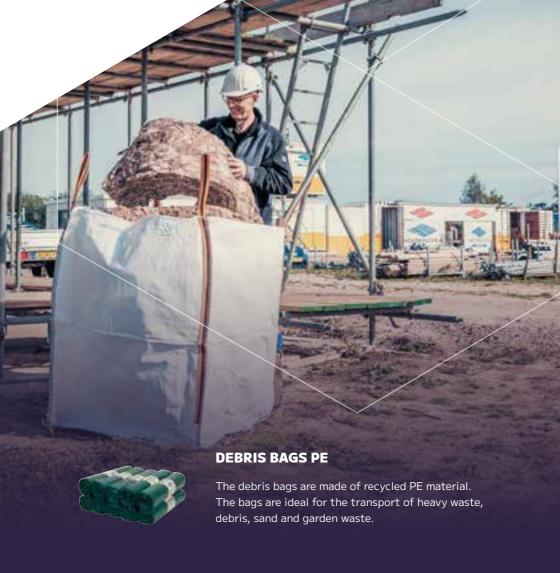

### KONVOX BAGS

Our big bags and debris bags are ideal for the transport and storage of sand, gravel and debris.

#### **BIG BAGS**

The big bags are ideal for the storage and transport of materials such as sand, gravel and debris. We print the big bags upon request with a company name or logo.