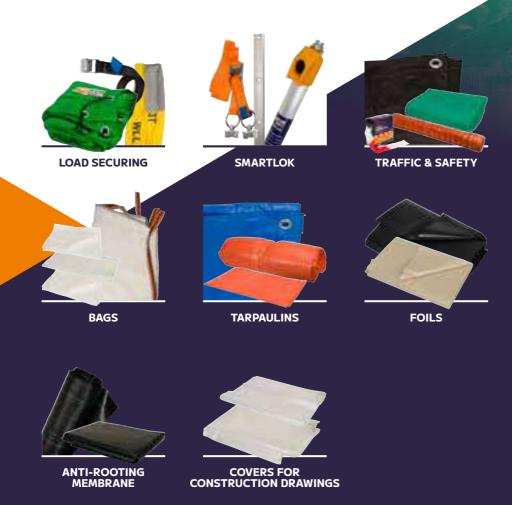

# SAFETY AND PACKAGING MATERIALS FOR TRANSPORT AND CONSTRUCTION SITE

At Konvox, we believe that everybody should be able to work and to finish jobs without any dangers. That is why we develop smart solutions to protect people and to secure materials. Both during transport and at the location where the work is performed. In addition to a complete product range, we support you as a distributor for the construction and transport industry with complete shop concepts, product demonstrations and instruction videos for our premium lashing straps, lifting straps, tarpaulins, debris bags, big bags, scaffolding nets, trailer nets and rubber mats.

### KONVOX LOAD SECURING

Secure your load with professional load securing materials that meet the highest European safety standards. Prevent valuable load from slipping, getting damaged or the vehicle from tilting. Konvox offers a wide range of load securing materials for different applications and means of transport.

## KONVOX SMARTLOK

Create the design of your company vehicle quickly and easily with the Smartlok system. With rails of different lengths and adjustable load bars, you secure loads of all sizes.

### **KONVOX TRAFFIC & SAFETY**

Safety in traffic and during all logistic processes is our key priority! These Konvox items are the perfect solution to create a safe environment during construction.

### KONVOX BAGS

Our big bags and debris bags are ideal for the transport and storage of sand, gravel and debris.

### KONVOX TARPAULINS

Protect valuable construction materials against external influences with tarpaulins for various applications in different colours, thicknesses and sizes.

### KONVOX FOILS

The different Konvox foils are ideal to cover or pack a variety of goods.

### KONVOX ANTI-ROOTING MEMBRANE

Konvox anti-rooting membrane is black and made of polypropylene strap fabric. This makes it UV-resistant. In addition, it is water-permeable so rainwater can be drained properly.

### **COVERS FOR CONSTRUCTION DRAWINGS**

The Konvox covers are transparent and have a long lifespan.

Check out the product range of the KONVOX COVERS FOR CONSTRUCTION DRAWINGS WWW.BERDAL.COM/B379