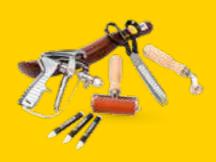

# GRIPLINE RUBBER PRODUCTS

Our rubber products are produced under our own management with the professional quality you would expect from Gripline. The rubber products of Gripline include a wide and varied range of hammers, rubber heads, closet and door stops.

#### **HAMMERS**

Meanwhile also a classic in the Gripline product range: the Gripline hammer. Available in a hard and a soft version. Within these versions we have different sizes, labelled with the numbers 1 up to 9.

#### **RUBBER HEADS**

Gripline rubber heads are high-quality and extremely suitable for the professional user.

Available in several sizes.

#### **DOOR STOPS**

You can leave it up to the indestructible door stops of Gripline to absorb the blows. The door stops are designed for heavy-duty use. Smoothly finished and available in five colours and five sizes.

#### **CLOSET BUFFERS**

The Gripline closet buffers, also called door stops, prevent damage to doors, walls or side walls when the door swings open.

Available in the colours white, red, grey and black.

Check out the product range of the GRIPLINE RUBBER PRODUCTS WWW.BERDAL.COM/B684