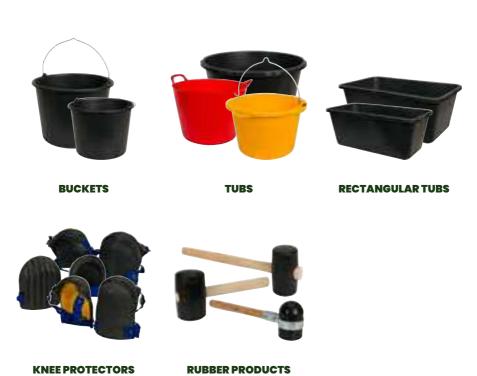

# GRIPLINE SERIES

With Gripline, we strive for a combination of the most sustainable and qualitative solutions in rubber and plastic applications. The product range includes construction buckets, mortar tubs, personalised printed IML buckets, knee protectors, rubber hammers, rubber heads and door stops. These products are fully produced under our supervision in the Netherlands and Poland.

# **GRIPLINE BUCKETS**

The Gripline bucket is a classic in the Gripline product range. Upon request also available as a printed bucket. This entire series is suitable for both professionals and DIY-enthusiasts.

# GRIPLINE TUBS

The rugged tubs of Gripline can withstand quite a bit of stress.

Our mortar tubs are able to handle many masonry tasks with ease.

Tubs that are dragged from one construction site to the next, have to be reliable.

# GRIPLINE RECTANGULAR TUBS

The Gripline rectangular tubs offer the quality you would expect from Gripline. Diverse in applications, but uniform in performance: reliable and a long lifespan.

# GRIPLINE KNEE PROTECTORS

The trusted, premium Gripline quality in the shape of knee protectors.

Very convenient when it comes to ergonomics and protection.

# GRIPLINE RUBBER PRODUCTS

Our rubber products are produced under our own management with the professional quality you would expect from Gripline. The rubber products of Gripline include a wide and varied range of hammers, rubber heads, closet and door stops.