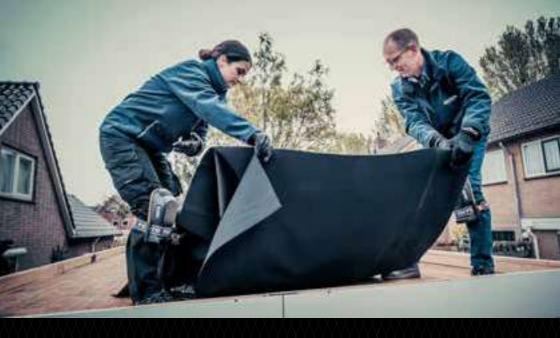

# WATERPROOF AND AIRTIGHT SOLUTIONS FOR ROOFS, FACADES AND FLOORS

Pandser offers construction professionals all the tools they need for the sealing of roofs, facades and floors. With our total concept of materials, tools and accessories, we offer the most sustainable and environmental-friendly solutions for several moisture and airtightness problems. In addition to the well-known EPDM strips, roof membranes and EPDM lead replacements, Pandser supplies reinforced foils, spunbonded foils, DPC and construction foils, and matching tapes.

# PANDSER EPDM FILM

EPDM is a synthetic rubber with a longer lifespan than bitumen and DPC. The environmental-friendly EPDM is used for the waterproofing of flat and gently sloping roofs and as water-damming solution at frames and foundation. This material is also extremely suitable for the recladding of zinc gutters. Because EPDM is glued, it is very safe to apply.