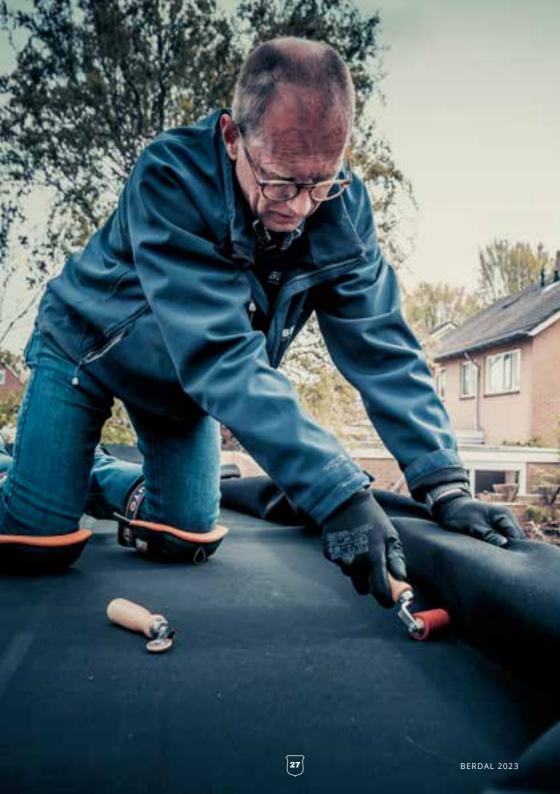

# WATERPROOF AND AIRTIGHT SOLUTIONS FOR ROOFS, FACADES AND FLOORS

Pandser offers construction professionals all the tools they need for the sealing of roofs, facades and floors. With our total concept of materials, tools and accessories, we offer the most sustainable and environmental-friendly solutions for several moisture and airtightness problems. In addition to the well-known EPDM strips, roof membranes and EPDM lead replacements, Pandser supplies reinforced foils, spunbonded foils, DPC and construction foils, and matching tapes.

# PANDSER EPDM FILM

EPDM is a synthetic rubber with a longer lifespan than bitumen and DPC. The environmental-friendly EPDM is used for the waterproofing of flat and gently sloping roofs and as water-damming solution at frames and foundation. This material is also extremely suitable for the recladding of zinc gutters. Because EPDM is glued, it is very safe to apply.

This sustainable EPDM roofing material has a standard thickness of 1.2 mm and is Cradle to Cradle-certified, UV- and ozone-resistant and is applied as a water-damming layer to flat roofs. Pandser EPDM has a very long lifespan and is therefore extremely appropriate! It is available in several standard sizes and rolls.