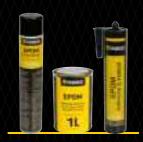

# PANDSER EPDM LEAD REPLACEMENTS

Our EPDM lead replacements are suitable as a water barrier for several applications on roofs, dormers and cavity walls. Not only are EPDM lead replacements safer for humans and the environment, they can also be processed easier and faster than lead. Fast Flash is available in several colours to perfectly match the material with the colour of the roof tiles.

#### **BETAFLEX**

Pandser Betaflex lead substitute can be used as a water barrier at facades, to make a connection between the facade and a flat roof, for thresholds and as a substitute for cavity lead and joints lead. When used to make a connection between a chimney and a sloping roof, and between a skylight and a tiled roof dormer, we recommend Fast Flash lead substitute. The lead substitute is supplied with aluminium expanded metal.

### **FAST FLASH**

Fast Flash is an environmental-friendly and highly flexible sealing material. With its self-adhesive back, the product is easy to process. Fast Flash is suitable for the entire roof when a fast, waterproof solution is required. Think about the facade, around dormers, the water barrier of chimneys or the threshold.